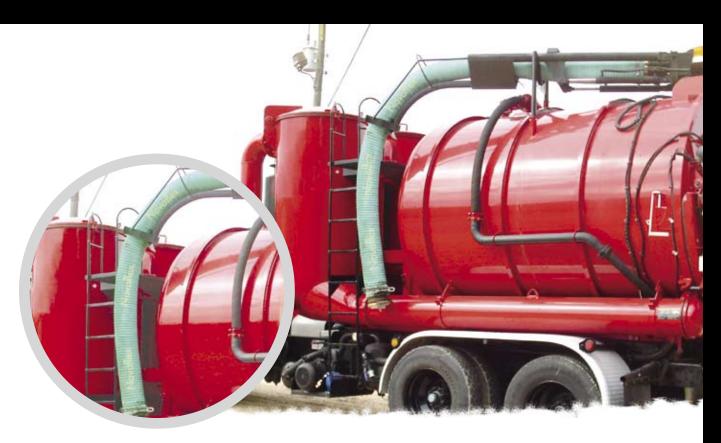

#### Novaflex 5010 Sludge Slayer 5/16" Gum Tube

Heavy duty material handling hose designed for portable and central industrial vacuum equipment as well as truck mount applications. The 5/16" abrasion resistant tube is designed to resist cutting, tearing and wear from abrasive media. The heavy helix wire is designed to resist kinking and crushing as well as handle full vacuum. (Ground using helix wire to make static conductive.)